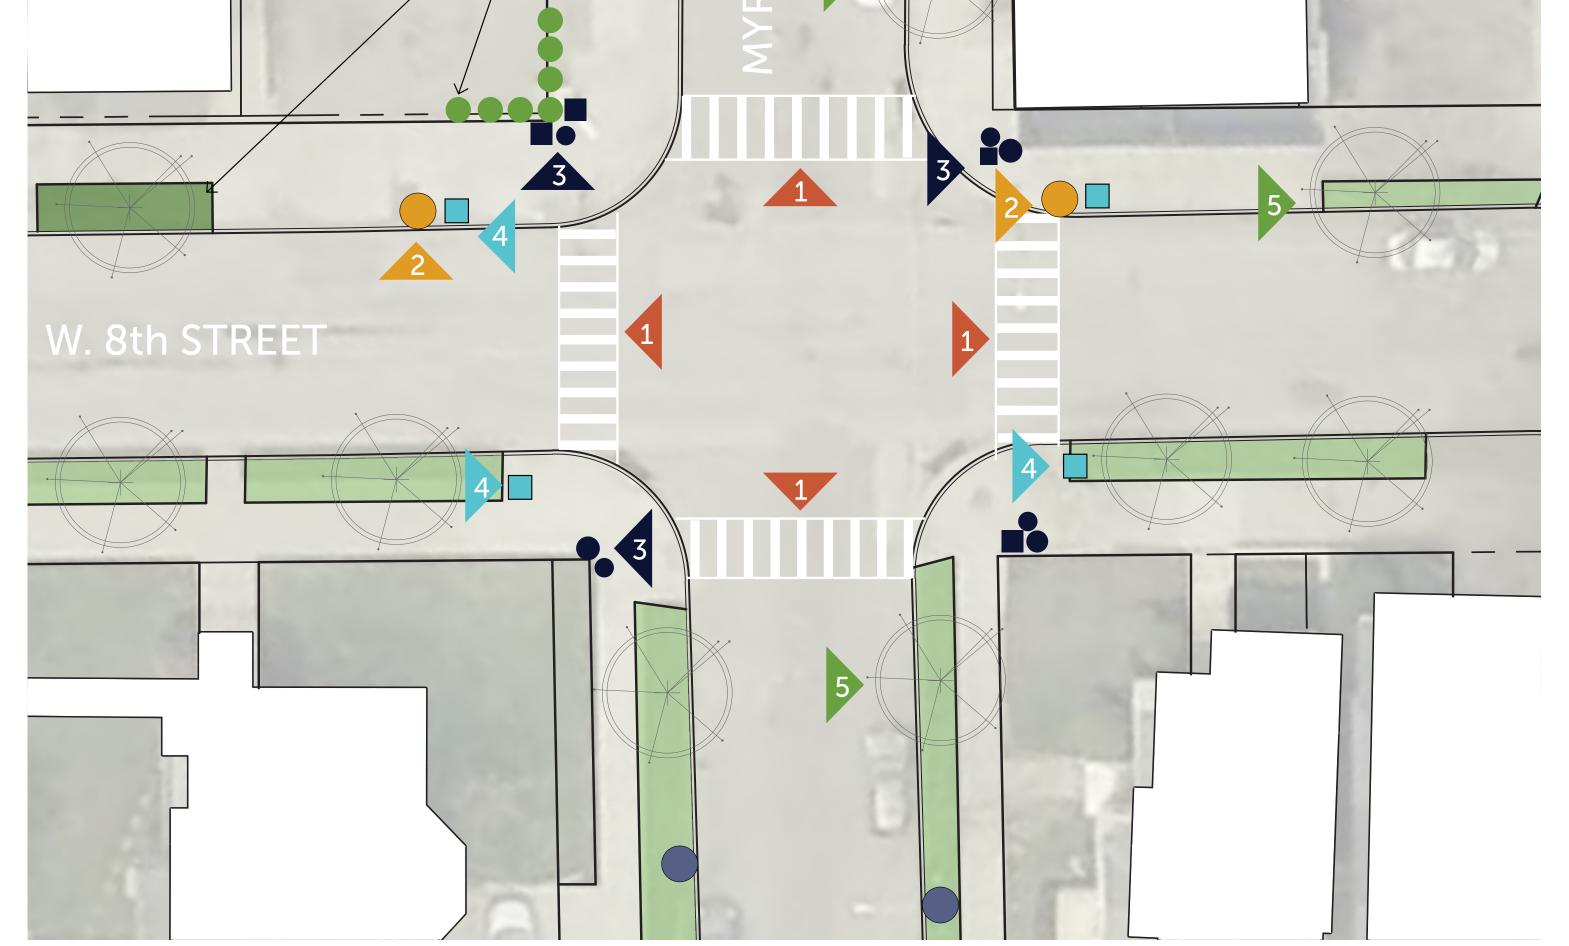

## **Focus Area 4** Myrtle Intersection

 Painted Crosswalks (x4)
 Incorporate districtspecific street art under crossing stripes

Our West Bayfront

#### Pole location for district signage (x2)

Planter groupings (x4)

- Tall pots with seasonal plantings
- Varied shapes, sizes, heights

Trash receptacle location (x4)

• OWB standard receptacle

Ornamental Street Trees (x9)
Species that provides seasonal color and interest

Pole location for artistic wrap or paint