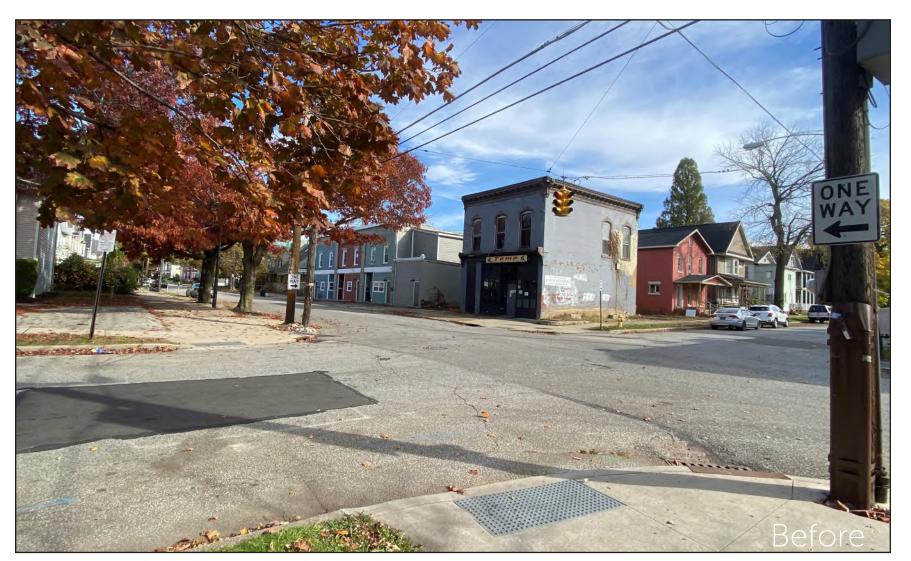

## Chestnut Intersection

 Painted Crosswalks (x4)
 Incorporate districtspecific street art under crossing stripes

Pole location for district signage (x3)

- Planter groupings (x4)Tall pots with seasonal plantings
  - Varied shapes, sizes, heights

Trash receptacle location (x4)

• OWB standard receptacle

Ornamental Street Trees (x11)
Species that provides seasonal color and interest

Pole location for artistic wrap or paint

## West 8th Street - Streetscape West 8th Street Focus Areas Before & After

Walnut Intersection

Cherry

Intersection

Myrtle Intersection

Sassafras Intersection

Our West Bayfront