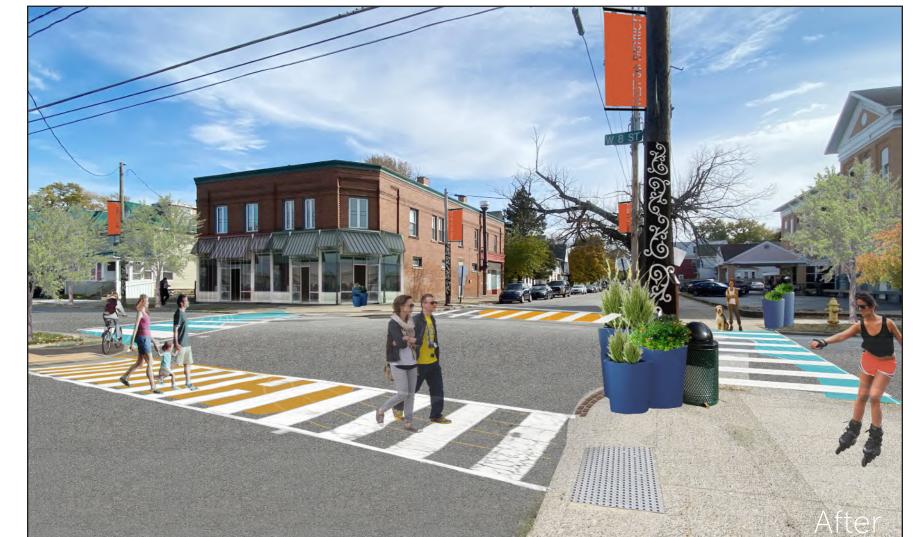

## Chestnut Intersection

 Painted Crosswalks (x4)
 Incorporate districtspecific street art under crossing stripes

Pole location for district signage (x3)

- Planter groupings (x4)Tall pots with seasonal plantings
  - Varied shapes, sizes, heights

Trash receptacle location (x4)

• OWB standard receptacle

Ornamental Street Trees (x11)
Species that provides seasonal color and interest

Pole location for artistic wrap or paint

## West 8th Street - Streetscape West 8th Street Focus Areas Before & After

Walnut Intersection

Cherry

Intersection

Myrtle Intersection

Sassafras Intersection

Our West Bayfront