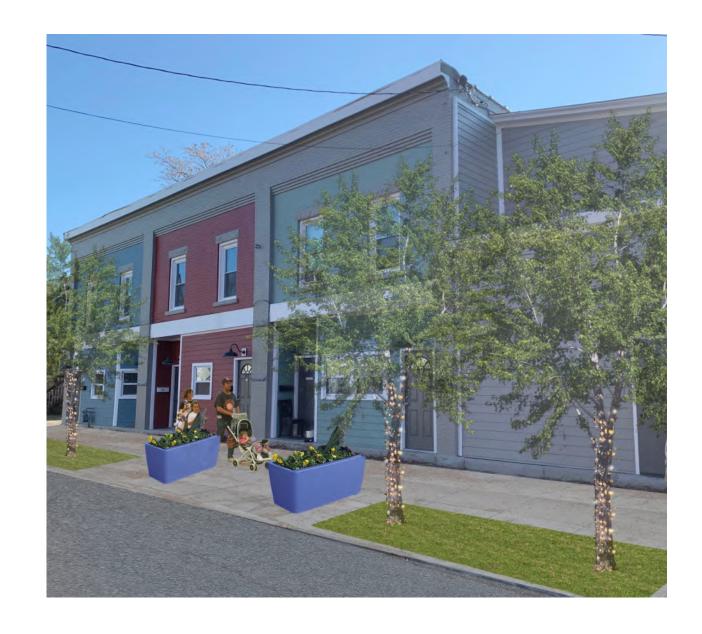

#### City-led

- Focused sidewalk repairs (Walnut Avenue Myrtle Avenue)
- Focused curb repairs (Walnut Avenue Myrtle Avenue)
- Street trees
- New & expanded tree lawns

#### **OWB-led**

- Additional pedestrian fixtures (Gannon style)
- Planter program at businesses
- District banners
- Seasonal lighting on street trees (solar string lights)

#### **Community-led**

- Neighborhood planter baskets
- Seasonal decorations (corn stalks, pine roping, etc.)

Our West Bayfront