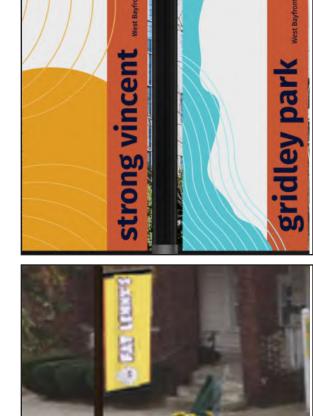

## Cut metal district banners at intersections

Fabric Banners

District business signage

## West 8th Street - Streetscape Community Signage - Under Development

Welcome Signage

#### Street Banner Signage

Our West Bayfront

City Architecture