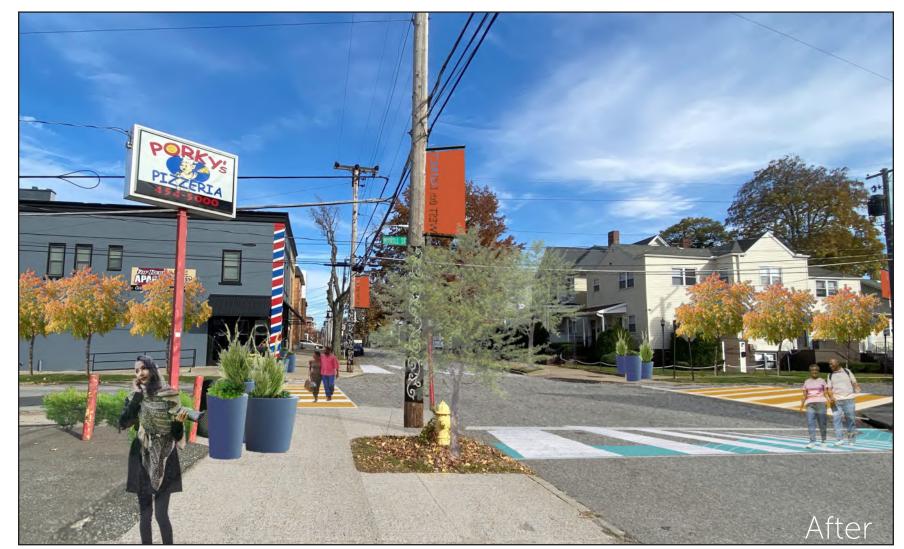

## Cherry Intersection

Painted Crosswalks (x4)
Incorporate districtspecific street art under crossing stripes

Pole location for district signage (x4)

Planter groupings (x4)

- Tall pots with seasonal plantings
- Varied shapes, sizes, heights

Trash receptacle location (x4)

Ornamental Street Trees (x12)
Species that provides seasonal color and interest

Pole location for artistic wrap or paint

6

## West 8th Street - Streetscape West 8th Street Focus Areas Before & After

Walnut Intersection

Cherry

Intersection

Myrtle Intersection

Sassafras Intersection

Our West Bayfront