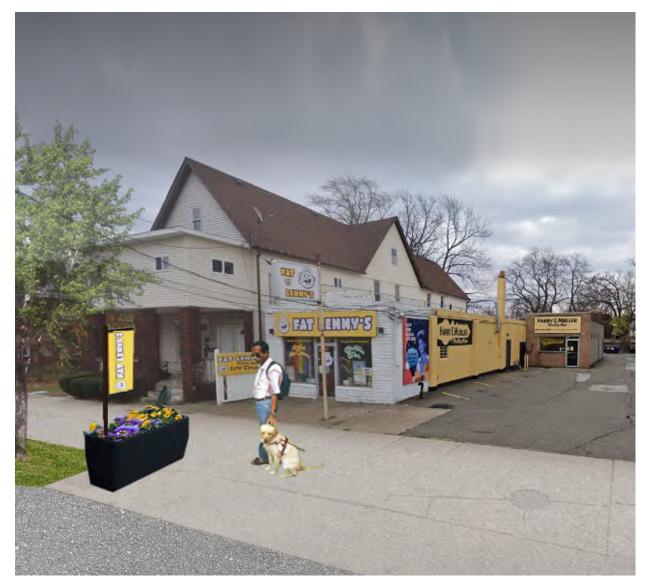

signage (x2)

- Planter groupings (x3) Tall pots with seasonal • plantings
  - Varied shapes, sizes, heights

Trash receptacle location (x2)

• OWB standard receptacle

Ornamental Street Trees (x2) Species that provides seasonal color and interest

Pole location for artistic wrap or paint

## Midblock Improvements

#### City-led

- Focused sidewalk repairs (Walnut Avenue Myrtle Avenue)
- Focused curb repairs (Walnut Avenue Myrtle Avenue)
- Street trees
- New & expanded tree lawns

#### **OWB-led**



- Additional pedestrian fixtures (Gannon style)
- Planter program at businesses
- District banners
- Seasonal lighting on street trees (solar string lights)

#### **Community-led**

- Neighborhood planter baskets
- Seasonal decorations (corn stalks, pine roping, etc.)



Our West Bayfront







## West 8th Street - Streetscape West 8th Street Focus Areas Before & After







Walnut Intersection

Cherry

Intersection











Myrtle Intersection





Sassafras Intersection

Our West Bayfront



## West 8th Street - Streetscape Community Signage - Under Development

Welcome Signage



#### Street Banner Signage



Our West Bayfront

City Architecture