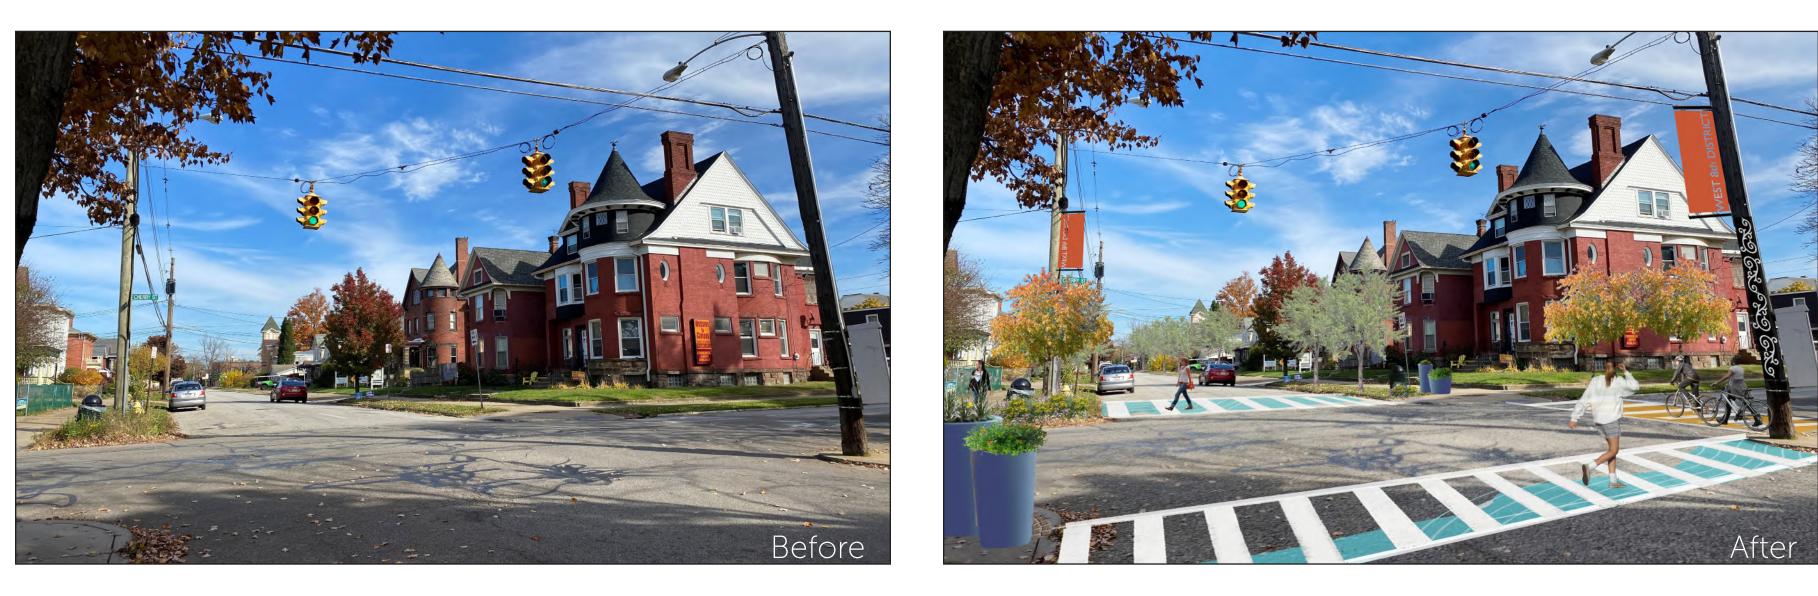

## Cherry Intersection

Painted Crosswalks (x4)
Incorporate districtspecific street art under crossing stripes

Pole location for district signage (x4)

Planter groupings (x4)

- Tall pots with seasonal plantings
- Varied shapes, sizes, heights

Trash receptacle location (x4)

Ornamental Street Trees (x12)
Species that provides seasonal color and interest

Pole location for artistic wrap or paint

6