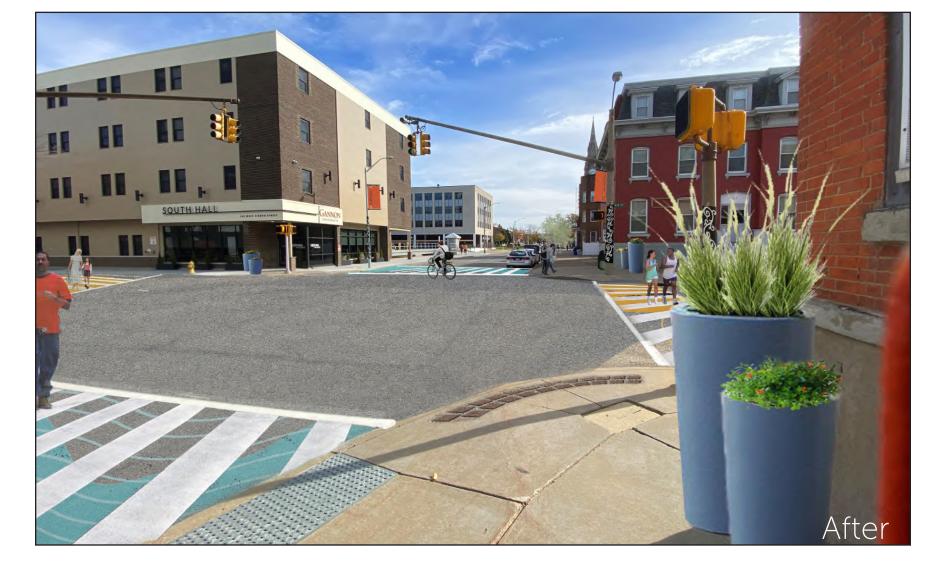

## West 8th Street - Streetscape West 8th Street Focus Areas Before & After

Walnut Intersection

Cherry

Intersection

Myrtle Intersection

Sassafras Intersection

Our West Bayfront