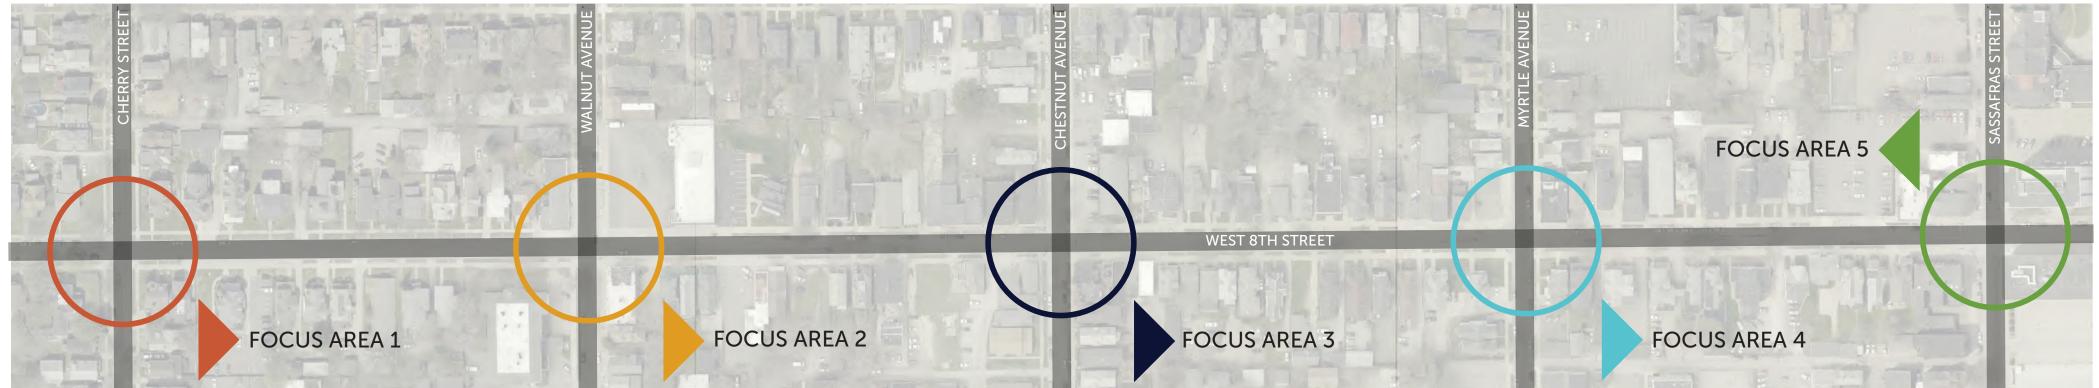

## West 8th Street - Streetscape Project Study Area

The focus area for this study is the West 8th Street corridor, from Cherry Street to Sassafras Street. This area is approximately 2,926 lineal feet or .55 miles in length. The right-of-way width is 60', with a 28' cartway (road) and 16' sidewalk areas that include treelawns and paved sidewalks of varying widths.