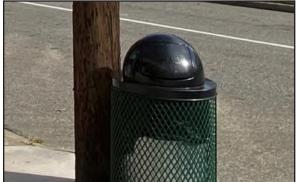

from Cherry Street to Sassafras Street. This area is approximately 2,926 lineal feet or .55 miles in length. The right-of-way width is 60', with a 28' cartway (road) and 16' sidewalk areas that include treelawns and paved sidewalks of varying widths.





## Project Goals

- neighborhood identity
- increased safety
- improved functionality
- durability
- recognition of heritage
- support for a mixture of commercial and residential uses
- encourage additional investment (public & private)



#### Site Context



Our West Bayfront

City Architecture

## West 8th Street - Streetscape Streetscape Elements



## Cut metal district banners at intersections



Fabric Banners

District business signage





#### Decorative pole wraps

### Large colorful planter groupings



## Midblock planters



Our West Bayfront trash cans





### Gannon-style pedestrian lights

### Residential lamp posts



Our West Bayfront

#### Artistic Crosswalks

City Architecture

# West 8th Street - Streetscape

## Focus Area 1

## Cherry Intersection



Painted Crosswalks (x4)
Incorporate districtspecific street art under crossing stripes

Pole location for district signage (x4)

Planter groupings (x4)

- Tall pots with seasonal plantings
- Varied shapes, sizes, heights

Trash receptacle location (x4)



Ornamental Street Trees (x12)
Species that provides seasonal color and interest

Pole location for artistic wrap or paint

6

## Focus Area 2 Walnut Intersection



Our West Bayfront



- Pole location for district signage (x5)
- Planter groupings (x4)

Painted Crosswalks (x4)

crossing stripes

Incor