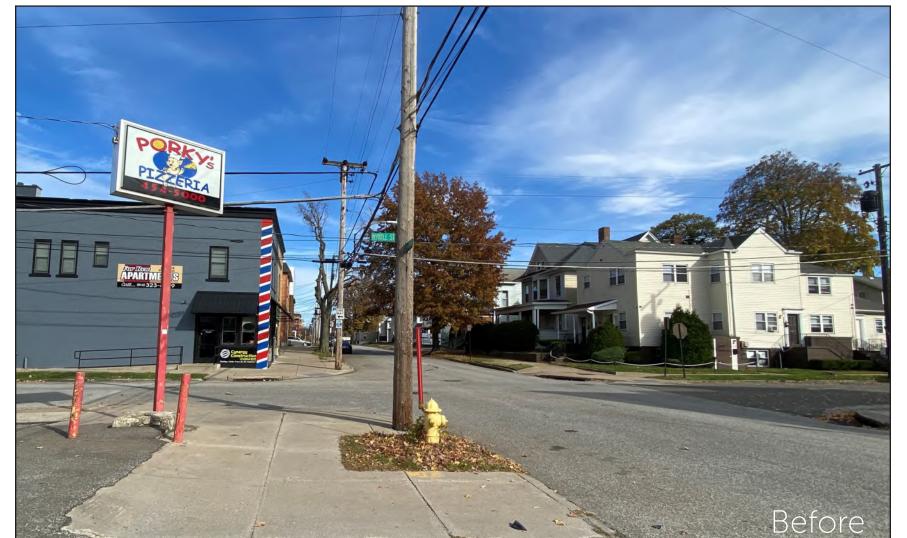

## Cherry Intersection

Painted Crosswalks (x4)
Incorporate districtspecific street art under crossing stripes

Pole location for district signage (x4)

Planter groupings (x4)

- Tall pots with seasonal plantings
- Varied shapes, sizes, heights

Trash receptacle location (x4)

Ornamental Street Trees (x12)
Species that provides seasonal color and interest

Pole location for artistic wrap or paint

6

## West 8th Street - Streetscape West 8th Street Focus Areas Before & After

Walnut Intersection

Cherry

Intersection

Myrtle Intersection

Sassafras Intersection

Our West Bayfront