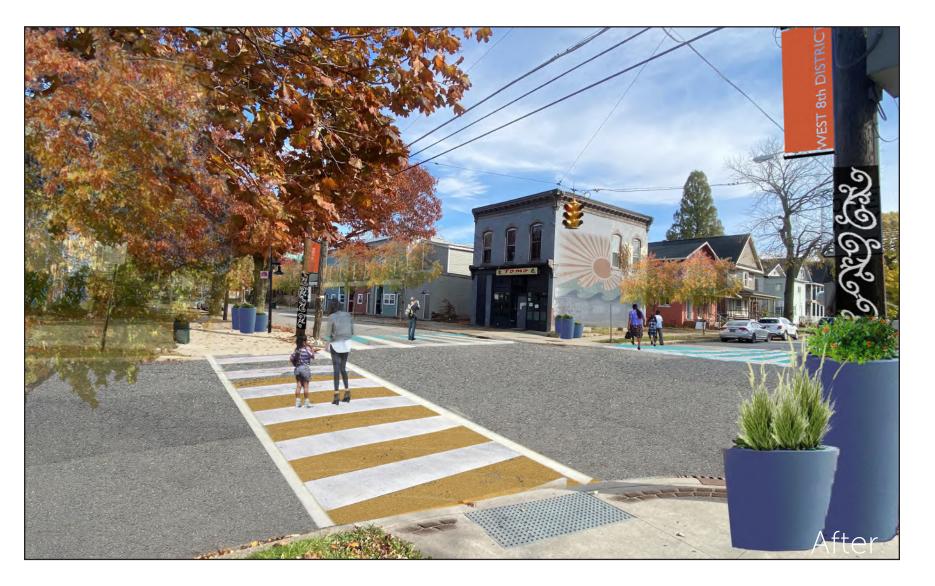

## Chestnut Intersection

 Painted Crosswalks (x4)
 Incorporate districtspecific street art under crossing stripes

Pole location for district signage (x3)

- Planter groupings (x4)Tall pots with seasonal plantings
  - Varied shapes, sizes, heights

Trash receptacle location (x4)

• OWB standard receptacle

Ornamental Street Trees (x11)
Species that provides seasonal color and interest

Pole location for artistic wrap or paint

## West 8th Street - Streetscape West 8th Street Focus Areas Before & After

Walnut Intersection

Cherry

Intersection

Myrtle Intersection

Sassafras Intersection

Our West Bayfront