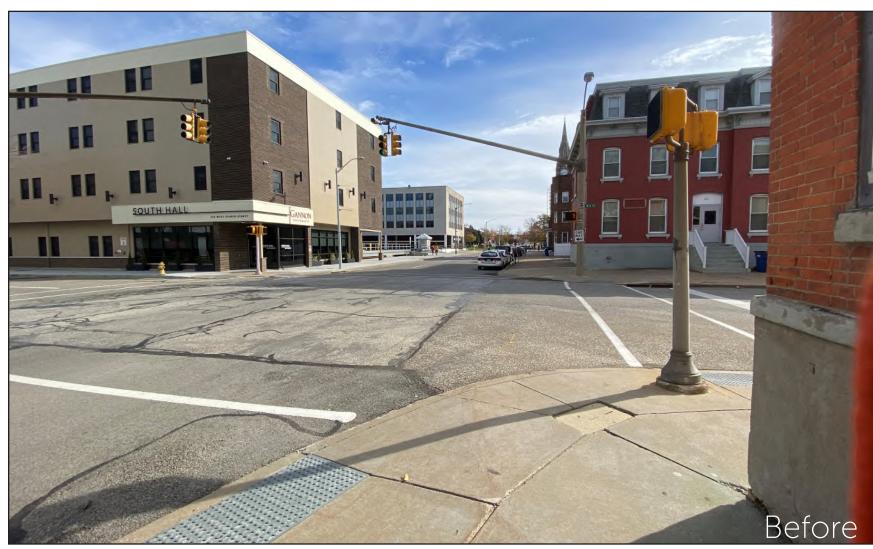

## West 8th Street - Streetscape West 8th Street Focus Areas Before & After

Walnut Intersection

Cherry

Intersection

Myrtle Intersection

Sassafras Intersection

Our West Bayfront