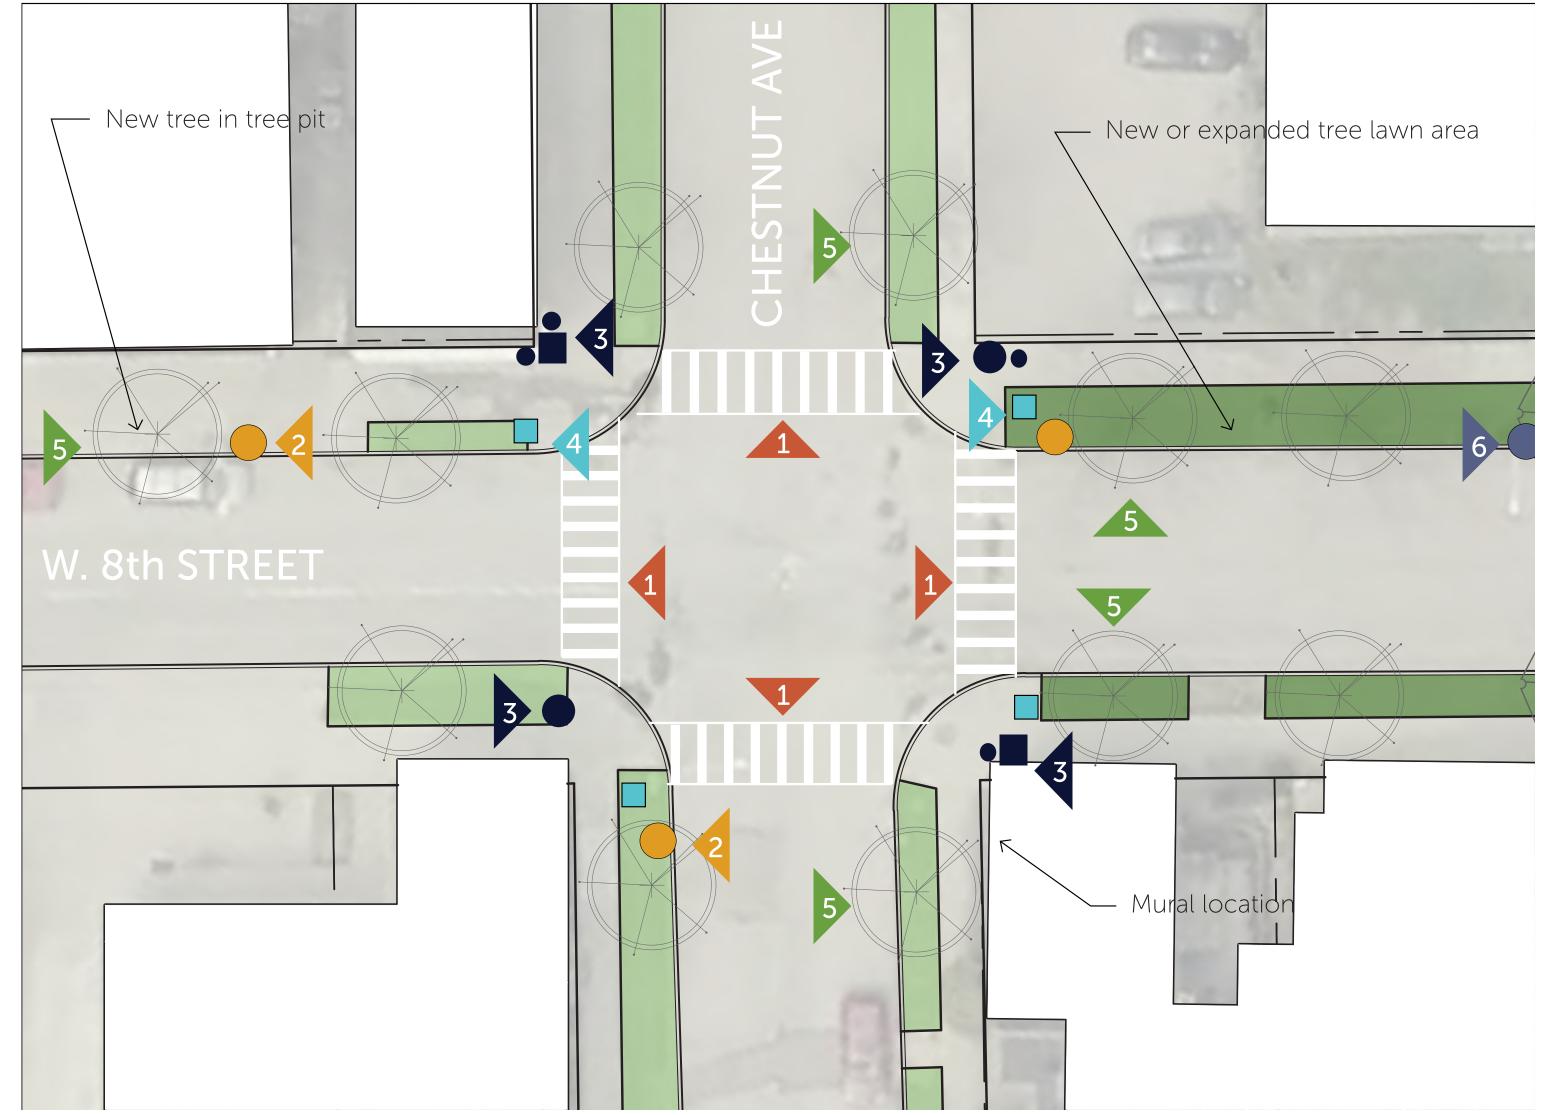

## Focus Area 3

## Chestnut Intersection

 Painted Crosswalks (x4)
 Incorporate districtspecific street art under crossing stripes

Pole location for district signage (x3)

- Planter groupings (x4)Tall pots with seasonal plantings
  - Varied shapes, sizes, heights

Trash receptacle location (x4)

• OWB standard receptacle

Ornamental Street Trees (x11)
Species that provides seasonal color and interest

Pole location for artistic wrap or paint