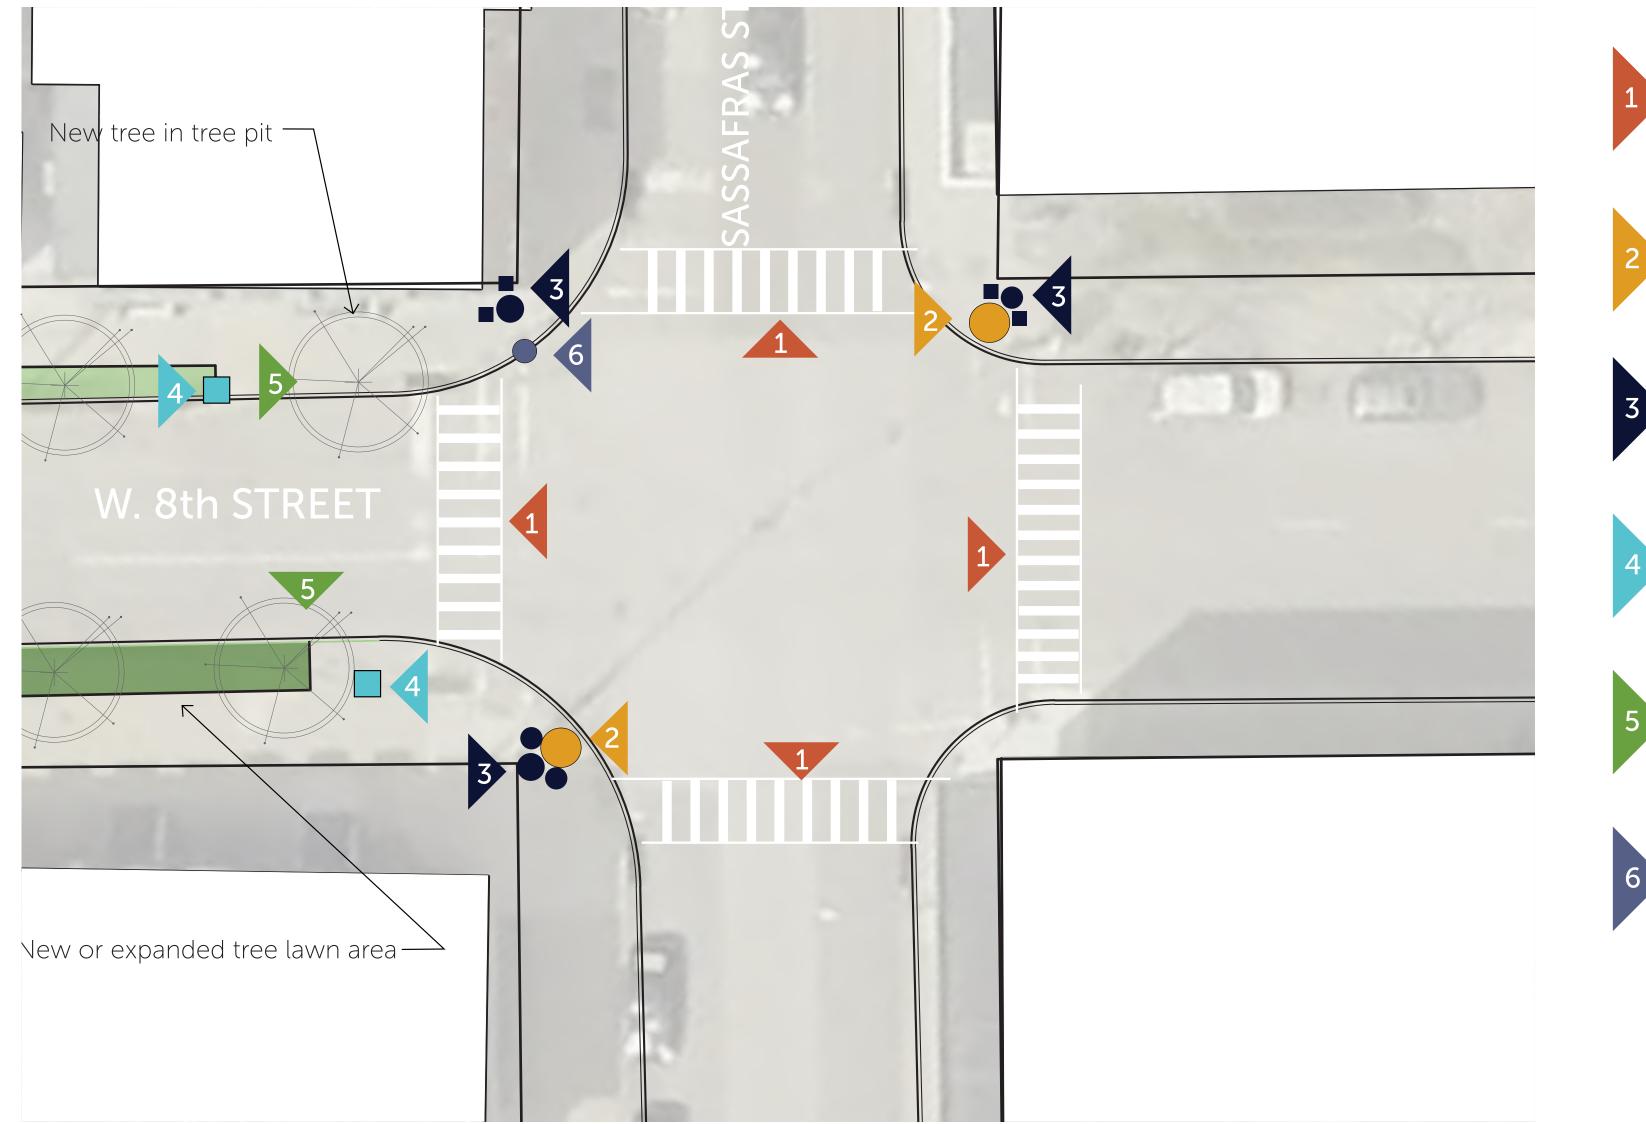

## Sassafras Intersection

Painted Crosswalks (x4) Incorporate district-• specific street art under crossing stripes

Pole location for district signage (x2)

- Planter groupings (x3) Tall pots with seasonal • plantings
  - Varied shapes, sizes, heights

Trash receptacle location (x2)

• OWB standard receptacle

Ornamental Street Trees (x2) Species that provides seasonal color and interest

Pole location for artistic wrap or paint