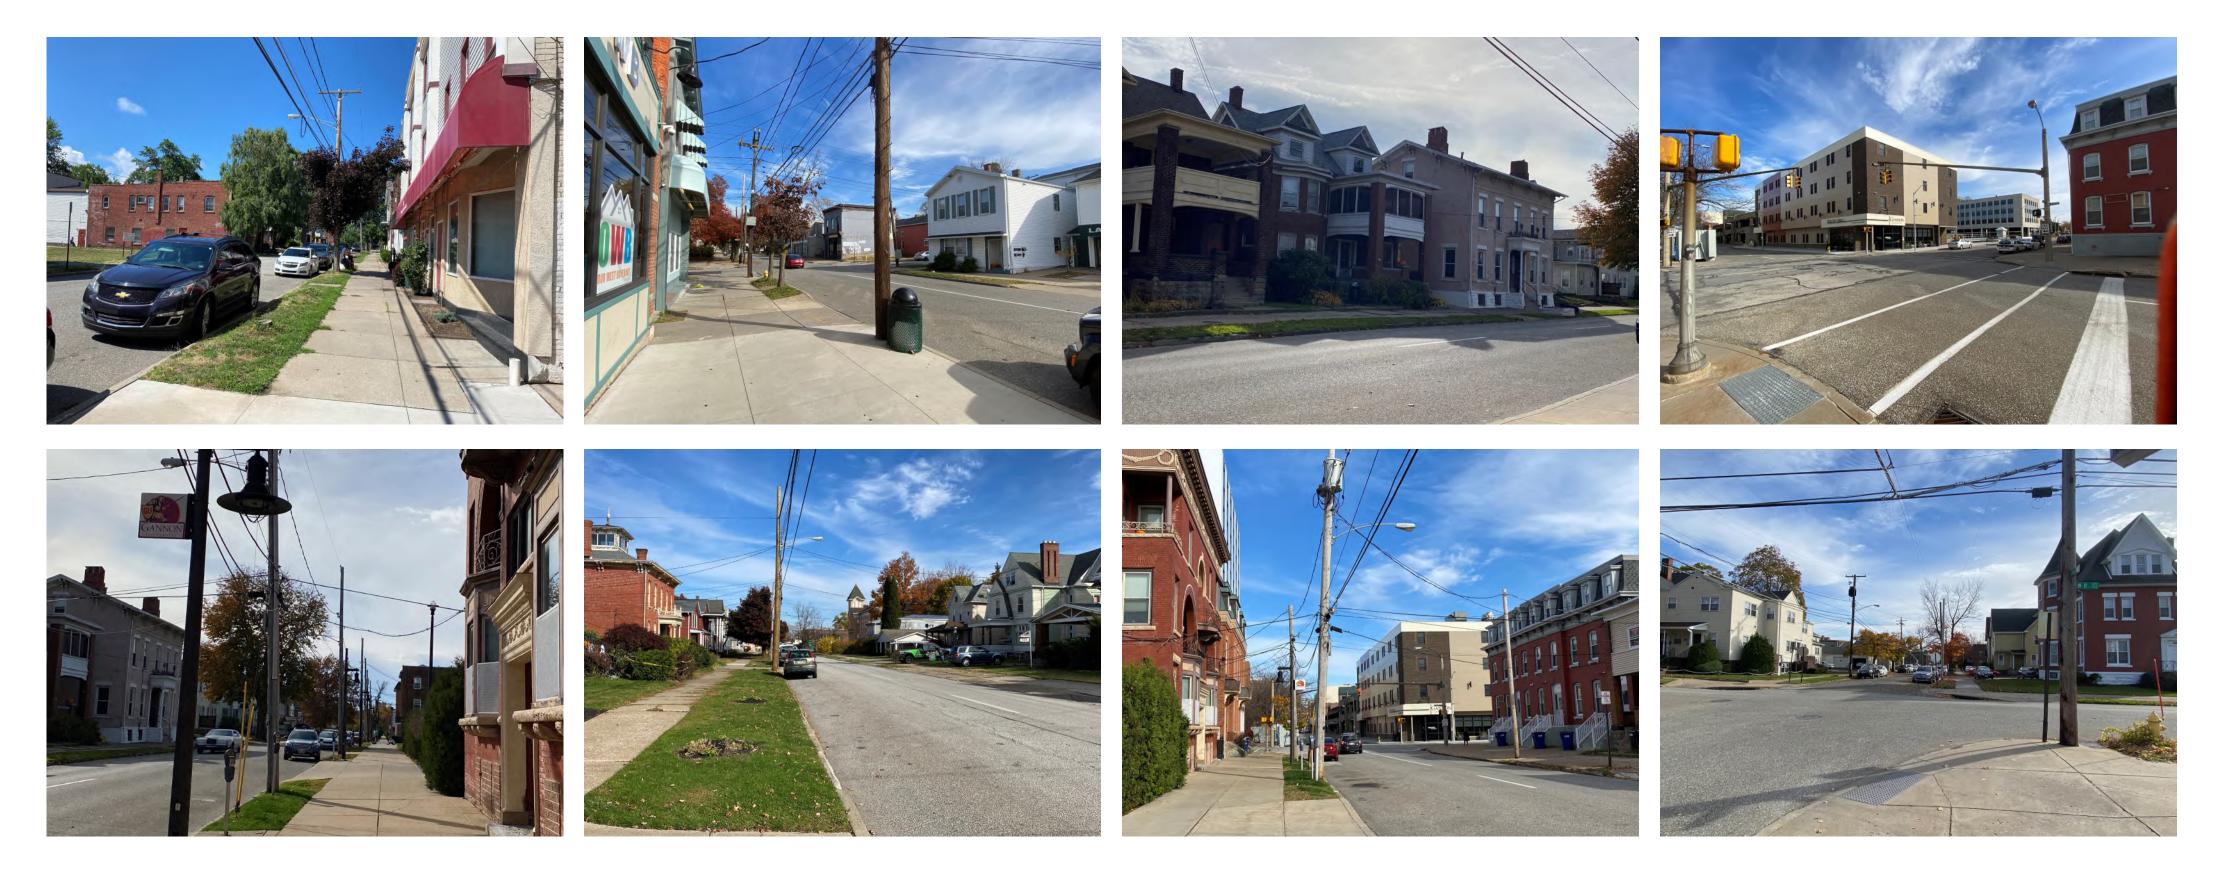

## West 8th Street - Streetscape West 8th Street Focus Areas Before & After

Walnut Intersection

Cherry

Intersection

Myrtle Intersection

Sassafras Intersection

Our West Bayfront