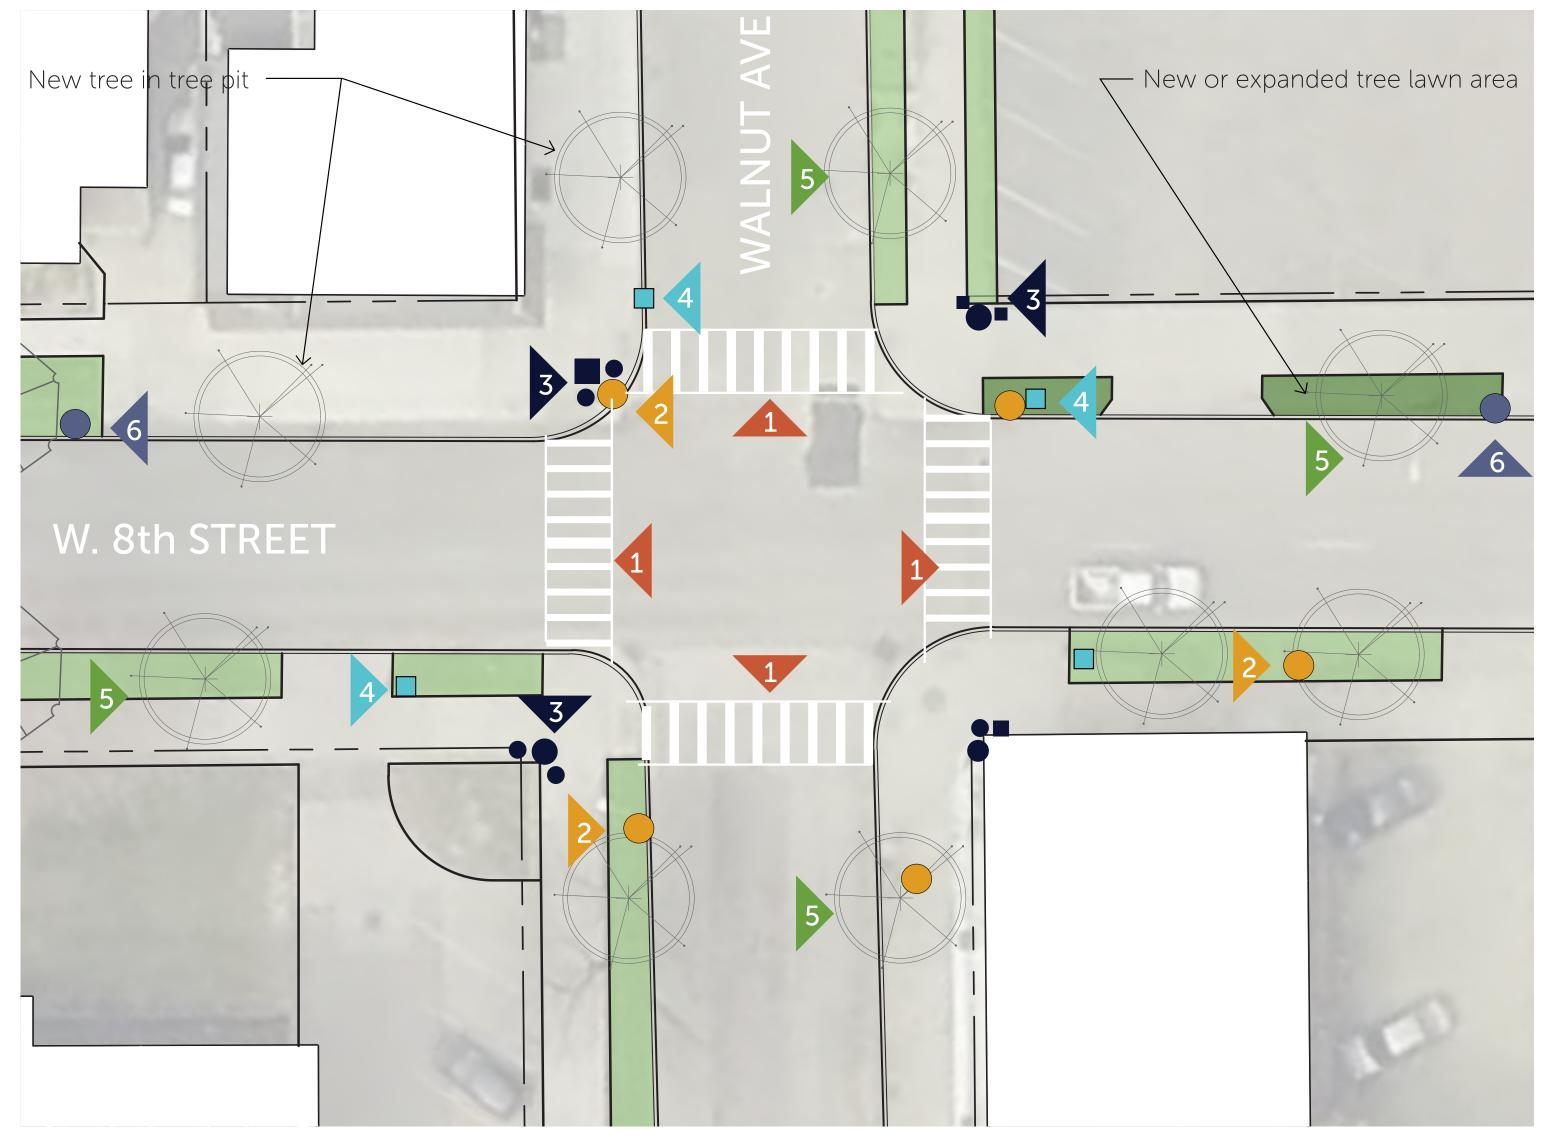

## Focus Area 2 Walnut Intersection

Our West Bayfront

- Pole location for district signage (x5)
- Planter groupings (x4)

Painted Crosswalks (x4)

crossing stripes

Incorporate district-

specific street art under

- Tall pots with seasonal plantings
- Varied shapes, sizes, heights

Trash receptacle location (x4)

• OWB standard receptacle

Pole location for artistic wrap or paint