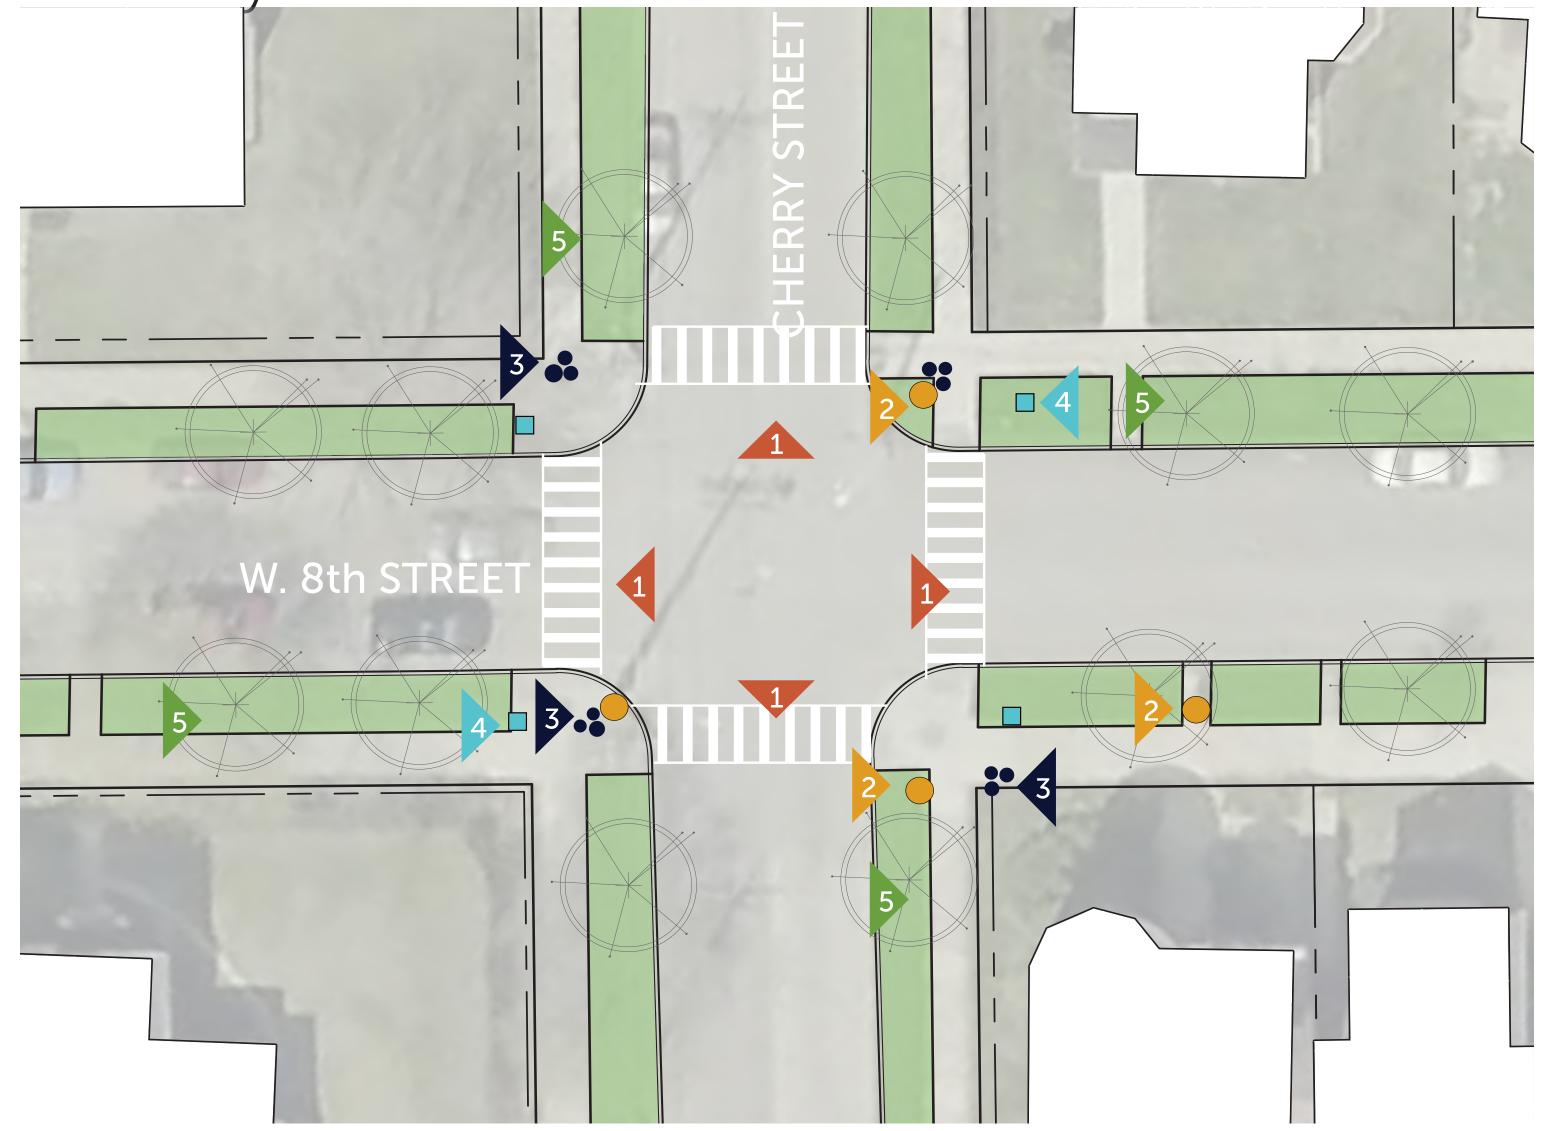

## Focus Area 1

## Cherry Intersection

Painted Crosswalks (x4)
Incorporate districtspecific street art under crossing stripes

Pole location for district signage (x4)

Planter groupings (x4)

- Tall pots with seasonal plantings
- Varied shapes, sizes, heights

Trash receptacle location (x4)

Ornamental Street Trees (x12)
Species that provides seasonal color and interest

Pole location for artistic wrap or paint

6